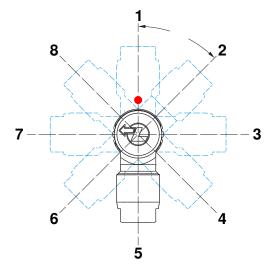

## Lemo

Lemo has two different kind of angle plugs available: one with fixed cable outlet and one with configurable outlet.

The standard angle plug has a fixed direction, the outlet is always at position #5, which is 180° opposite the red dot.

The *Anglissimo* angle plug allows to choose the cable outlet in 8 different directions in 45° steps. All connectors at our cables are secured with glue to prevent accidentally opening. This is also the case with this plug, so unfortunately a subsequent change of direction by the customer is not easily possible.